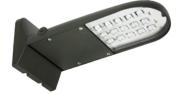

# CANTILEVER (19) us

Durable mounting plate holds cantilevered wall mount area lights securely for medium sized areas needing a flood of light.

### Performance

- Three performance levels available emit up to 1662 lumens of 4700K LED light
- Save up to 63% compared to 100 watt conventional sources
- Long life high output Cree SMD LEDs saves in labor costs by reducing lamp replacements and eliminating ballast maintenance

#### Construction

- Die-cast aluminum body with internal 120-277V driver
- Cree LEDs are mounted to built-in aluminum heat sink plate for great heat dissipation
- Clear tempered glass lens protects LEDs
- Two 1/2" NPS threaded holes on cantilevered body and two on mounting plate

#### Installation

- Installation requires T15 torx security bit
- Remove rear mounting plate to access built-in universal mounting bracket

\*Footcandle values based on 10ft mounting height.

# Specifications

| WM-C Series                      |
|----------------------------------|
| 100-277V, AC, 60 Hz              |
| 4700K                            |
| 75+                              |
| 14W / 25W / 37W                  |
| 655Lm / 1019Lm / 1662Lm          |
| 120°                             |
| Die-cast coated aluminum         |
| Clear tempered glass             |
| c/UL/us Listed for wet locations |
| 6-1/4"H x 6-1/4"W x 14"D         |
| Branch circuit, PC-120 or PC-277 |
| Wall mount                       |
| 5, 10 or 15 x Cree SMD LEDs      |
| 50,000 hrs                       |
|                                  |

## Cantilever Wall Mount & Accessories

WM-C5-47-DB

Cantilever 5 14W / 655Lm

WM-C10-47-DB

Cantilever 10 25W / 1019Lm

WM-C15-47-DB

Cantilever 15 37W / 1662Lm

PC-120 (120V AC) **PC-277** (208-277V AC)