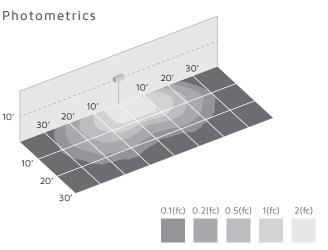

#### Installation

- Installation requires T15 torx security bit
- Remove rear mounting plate to access built-in universal mounting bracket

\*Footcandle values based on 10ft mounting height.