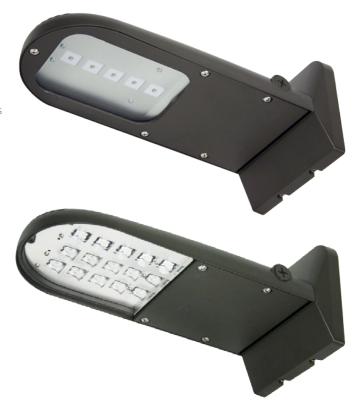

# CANTILEVER (19) us

Durable mounting plate holds cantilevered wall mount area lights securely for medium sized areas needing a flood of light.

#### Construction

- Die-cast aluminum body with internal 120-277V driver
- Cree LEDs are mounted to built-in aluminum heat sink plate for great heat dissipation
- Clear tempered glass lens protects LEDs
- Two 1/2" NPS threaded holes on cantilevered body and two on mounting plate

## Cantilever Wall Mount & Accessories

WM-C5-47-DB

Cantilever 5 14W / 655Lm

WM-C10-47-DB

Cantilever 10 25W / 1019Lm

WM-C15-47-DB

Cantilever 15 37W / 1662Lm

PC-120 (120V AC) **PC-277** (208-277V AC)